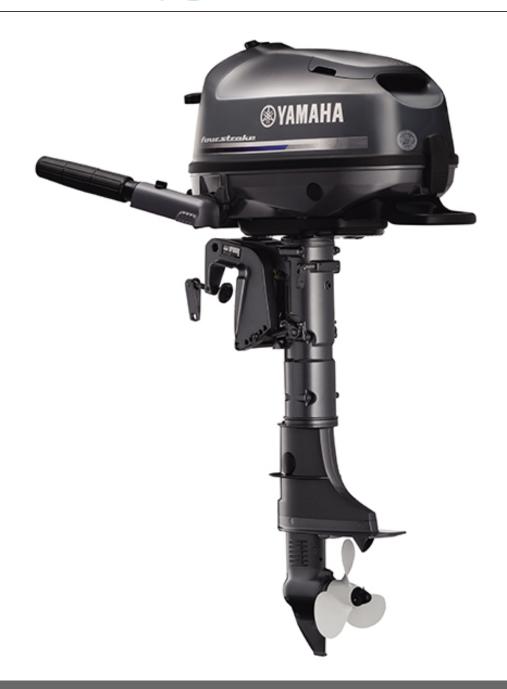

## Description

Lightweight, compact and economical, Yamaha's single-cylinder F5 portable has been designed to be ultra-easy to use and transport. Featuring a specially developed four- stroke, Overhead Valve (OHV) design, this engine delivers excellent fuel efficiency and smooth running. Attention to detail is what makes Yamaha small engines great - delivering a user experience that stands head and shoulders above anything else.Technical Specification

Phone: 02 4577 6699
Email: sales@blakesmarine.com.au
Website: https://www.blakesmarine.com.au
1 Railway Road North Mulgrave NSW 2756

Engine4-Stroke, OHV, 1-cylinder
Displacement139.0
Bore62 x 46
Max RPM4500-5500
LubricationWet sump
FuelCarb
IgnitionCDI
StarterManual Choke
Alternator12V-6Amp with Rectifier Regulator (optional)
OperationTiller Handle
TiltManual Tilt
GaugesN/A
Network GaugesN/A
Fuel Tank1.1
Gear Ratio2.08:1

## **Engine Details**

Lpd Switch1

WeightS: 27 | L: 28

Horse Power

5