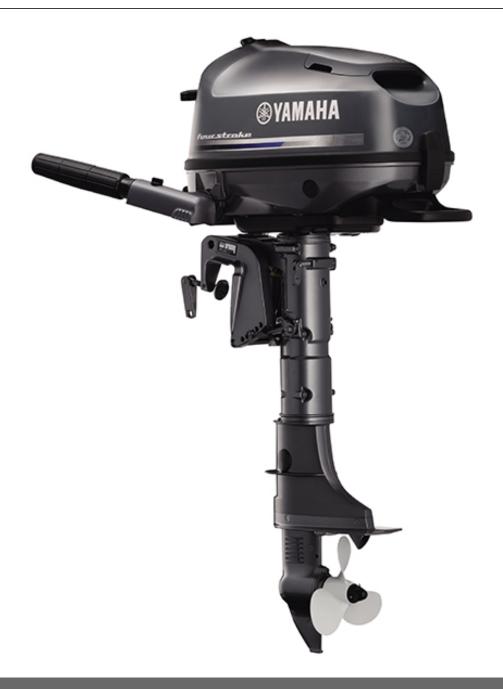

F6

POA

## Description

Lightweight, compact and economical, Yamaha's single cylinder F6 portable has been designed to be ultra-easy to use and transport. Featuring a specially developed four- stroke, Overhead Valve (OHV) design, this engine delivers excellent fuel efficiency and smooth running. Attention to detail makes Yamaha small engines great - delivering a user experience that stands head and shoulders above anything else.