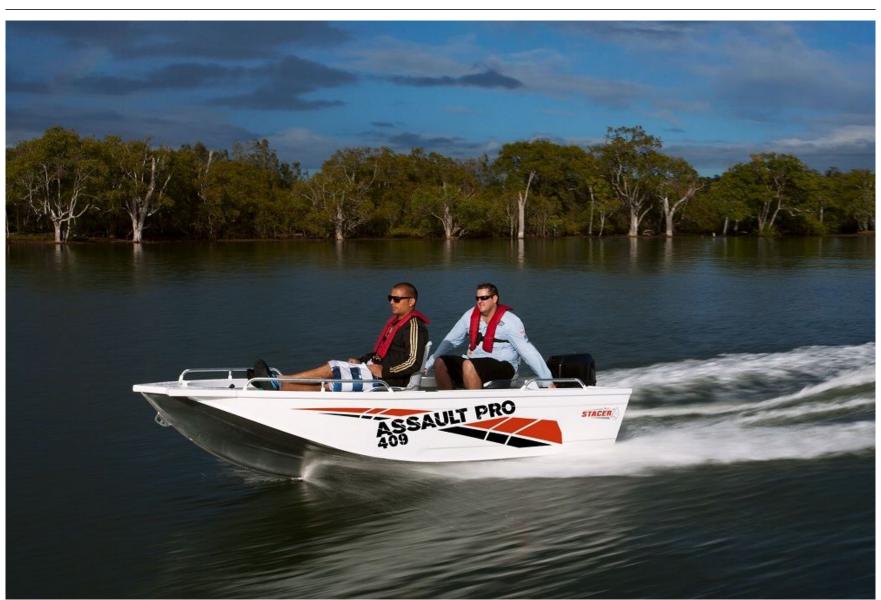

### **Boat Details**

PricePOABoat BrandStacerModel409 Assault ProLength4.17

Year 2024 Category **Aluminium Boats Hull Style Hull Type** Single Aluminium 409ASSAULTPRO Stock Number **Power Type** Power Condition New State New South Wales

### Description

The smallest in the Assault Pro range, the 409 features all the best parts of its bigger brothers including large front and rear casting platforms, rod holders and plenty of storage to keep the deck clutter free.