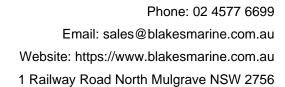

## Description

The 429 Rampage is deep, wide tinny perfect for remaining stable as you cast out from the front platform. Featuring carpet and rails as standard it's also a step up in comfort from your usual tinny.