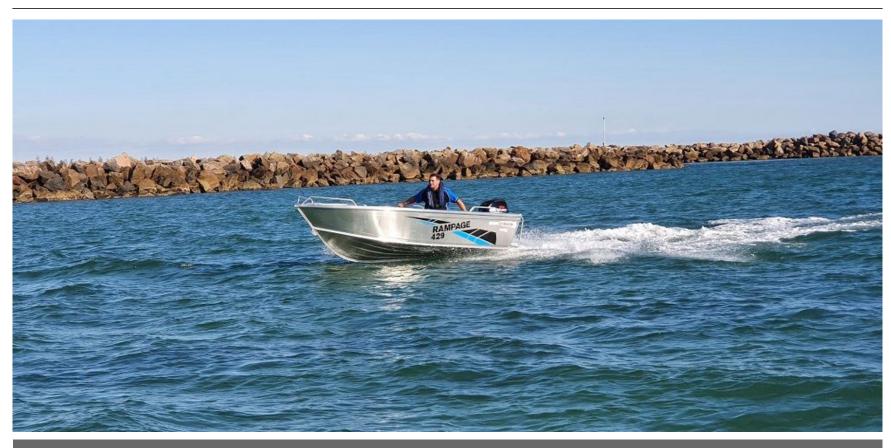

## Description

The 429 Rampage is deep, wide tinny perfect for remaining stable as you cast out from the front platform. Featuring carpet and rails as standard it's also a step up in comfort from your usual tinny.